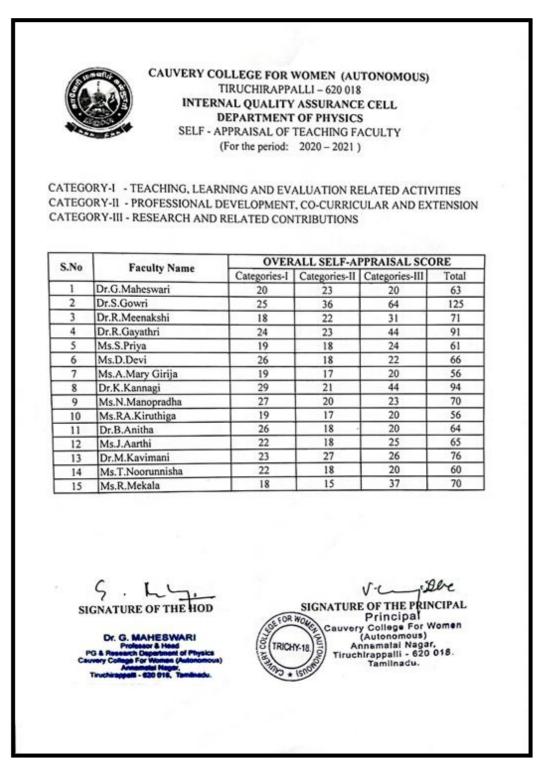

## **DEPARTMENT OF PYYSICS**

NAAC Accreditation III Cycle : A Grade (CGPA 3.41 out of 4) Tiruchirappalli - 620018, Tamil Nadu, India

**CRITERION VI** 

NAAC - Cycle IV SSR

SELF APPRAISAL

## **DEPARTMENT OF CHEMSTRY**

NAAC Accreditation III Cycle : A Grade (CGPA 3.41 out of 4) Tiruchirappalli - 620018, Tamil Nadu, India

**CRITERION VI** 

NAAC - Cycle IV SSR

SELF APPRAISAL