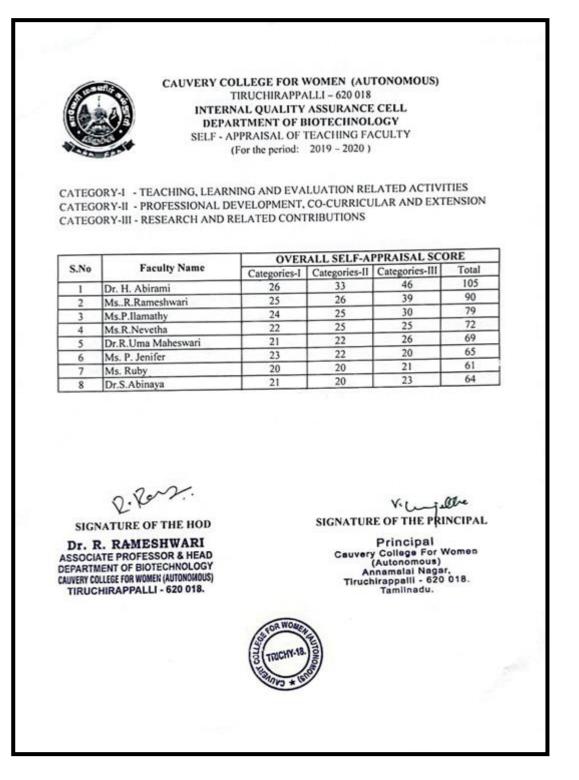

NAAC Accreditation III Cycle : A Grade (CGPA 3.41 out of 4) Tiruchirappalli - 620018, Tamil Nadu, India

NAAC - Cycle IV SSR

**SELF APPRAISAL** 

## DEPARTMENT OF BIOTECHNOLOGY

CAUVERY COLLEGE FOR WOMEN (AUTONOMOUS) TIRUCHIRAPPALLI - 620 018 INTERNAL QUALITY ASSURANCE CELL DEPARTMENT OF TAMIL PERFORMANCE - APPRAISAL OF TEACHING FACULTY (For the period: 2022 - 2023 ) CATEGORY-I - TEACHING, LEARNING AND EVALUATION RELATED ACTIVITIES CATEGORY-II - PROFESSIONAL DEVELOPMENT, CO-CURRICULAR AND EXTENSION CATEGORY-III - RESEARCH AND RELATED CONTRIBUTIONS OVERALL PERFORMANCE-APPRAISAL SCORE S.No **Faculty Name** Categories-I Categories-III Categories-III Total Dr.S.Ramalakshmi Dr.A.Gomathy Dr.A. Yasodha Dr.N.Subha Dr.V.Kavitha Dr.M.Jeyalakshmi Dr.T.Manimozhi Dr.B.Kavitha Dr.M.K.Vasanthi Dr.R.Vanitha Dr.V.Sathyavathy Dr.K.Rathika Dr.M.Anu Dr.P.Sasireha Dr.M.Asiathara Dr.C.Deepa Dr.K.Agalya Dr.R.Keerthana Dr.S.Punitha Dr.D.Akila Ms.P.Abirami 1-6 SIGNATURE OF THE PRINCIPAL Cauvery College For Women (Autonomous) Annamalai Nagar. Tiruchirappalit - 620 019. Tamilnacu. SIGNATURE OF THE HOD A10