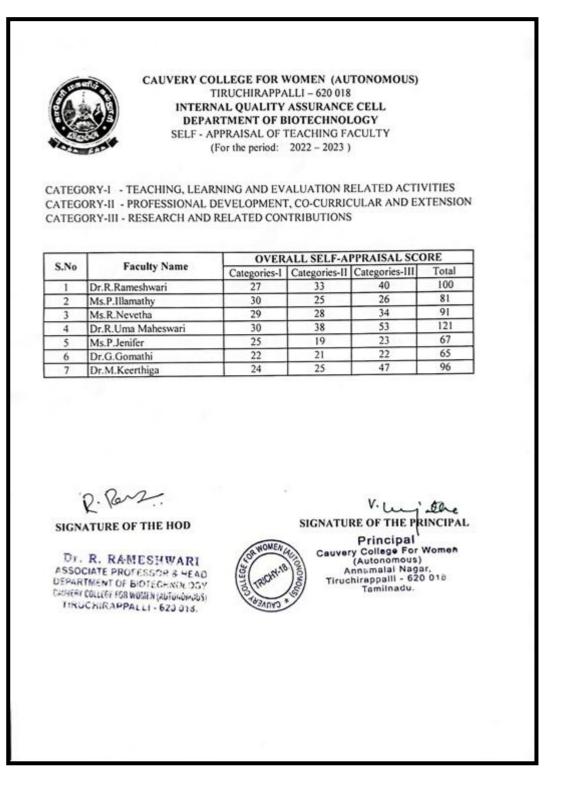

## DEPARTMENT OF BIOTECHNOLOGY

CAUVERY COLLEGE FOR WOMEN (AUTONOMOUS) TIRUCHIRAPPALLI - 620 018 INTERNAL QUALITY ASSURANCE CELL DEPARTMENT OF TAMIL PERFORMANCE - APPRAISAL OF TEACHING FACULTY (For the period: 2022 - 2023 ) CATEGORY-I - TEACHING, LEARNING AND EVALUATION RELATED ACTIVITIES CATEGORY-II - PROFESSIONAL DEVELOPMENT, CO-CURRICULAR AND EXTENSION CATEGORY-III - RESEARCH AND RELATED CONTRIBUTIONS OVERALL PERFORMANCE-APPRAISAL SCORE S.No **Faculty Name** Categories-I Categories-III Categories-III Total Dr.S.Ramalakshmi Dr.A.Gomathy Dr.A. Yasodha Dr.N.Subha Dr.V.Kavitha Dr.M.Jeyalakshmi Dr.T.Manimozhi Dr.B.Kavitha Dr.M.K.Vasanthi Dr.R.Vanitha Dr.V.Sathyavathy Dr.K.Rathika Dr.M.Anu Dr.P.Sasireha Dr.M.Asiathara Dr.C.Deepa Dr.K.Agalya Dr.R.Keerthana Dr.S.Punitha Dr.D.Akila Ms.P.Abirami 1-6 SIGNATURE OF THE PRINCIPAL Cauvery College For Women (Autonomous) Annamalai Nagar. Tiruchirappalit - 620 019. Tamilnacu. SIGNATURE OF THE HOD A10