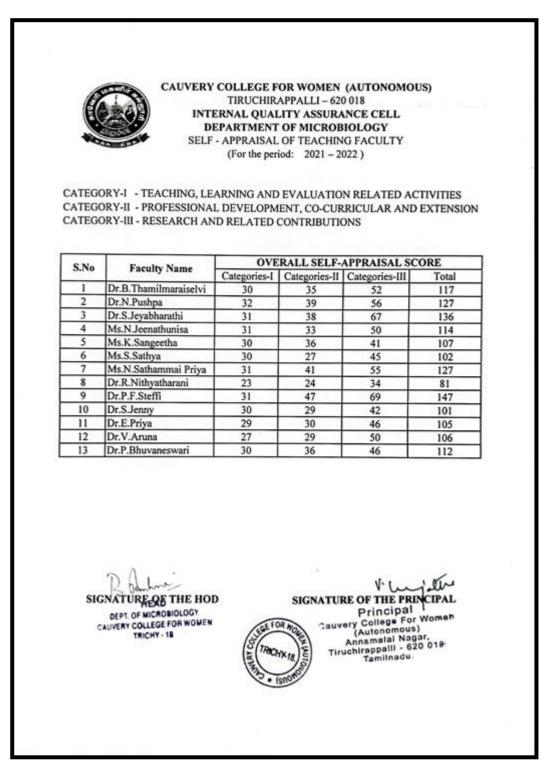

## DEPARTMENT MICROBIOLOGY

CAUVERY COLLEGE FOR WOMEN (AUTONOMOUS) TIRUCHIRAPPALLI - 620 018 INTERNAL QUALITY ASSURANCE CELL DEPARTMENT OF MICROBIOLOGY SELF - APPRAISAL OF TEACHING FACULTY (For the period: 2023 - 2024 ) CATEGORY-I - TEACHING, LEARNING AND EVALUATION RELATED ACTIVITIES CATEGORY-II - PROFESSIONAL DEVELOPMENT, CO-CURRICULAR AND EXTENSION CATEGORY-III - RESEARCH AND RELATED CONTRIBUTIONS **OVERALL SELF-APPRAISAL SCORE** S.No **Faculty Name** Categories-II Categories-III Total 1 Dr.B.Thamilmaraiselvi 30 39 54 123 Dr.N.Pushpa 2 32 40 132 60 3 Dr.S.Jeyabharathi 31 38 67 136 4 Dr.N.Jeenathunisa 31 33 50 114 5 Ms.K.Sangeetha 30 36 41 107 6 Ms.S.Sathya 30 30 46 106 7 Dr.N.Sathammai Priya 31 47 69 147 8 Dr.P.F.Steffi 23 24 34 81 9 Dr.S.Jenny 30 29 43 147 10 Dr.E.Priya 29 30 47 102 11 Dr.V.Aruna 30 35 54 106 Dr.P.Bhuvaneswari 12 8 14 46 68 V.L SIGNATURE OF THE PRINCIPAL SIGNATURE ORTHE HOD Principal DEPT. OF MICROBIOLOGY Principal Cauvery College For Women (Autonomous) Annamelal Nagar, Tiruchirappalli - 620 018-Tamilnadu. CAUVERY COLLEGE FOR WOMEN TRICHY - 18