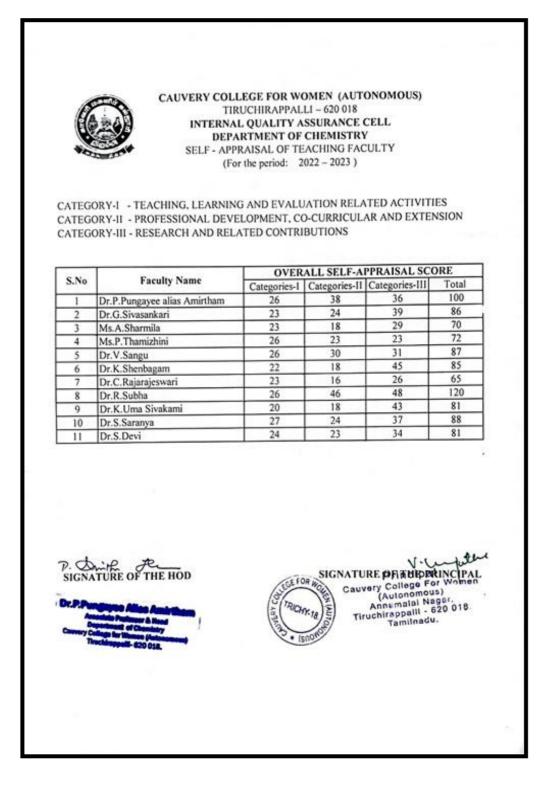

## **DEPARTMENT OF CHEMSTRY**

NAAC Accreditation III Cycle : A Grade (CGPA 3.41 out of 4) Tiruchirappalli - 620018, Tamil Nadu, India

**CRITERION VI** 

NAAC - Cycle IV SSR

SELF APPRAISAL