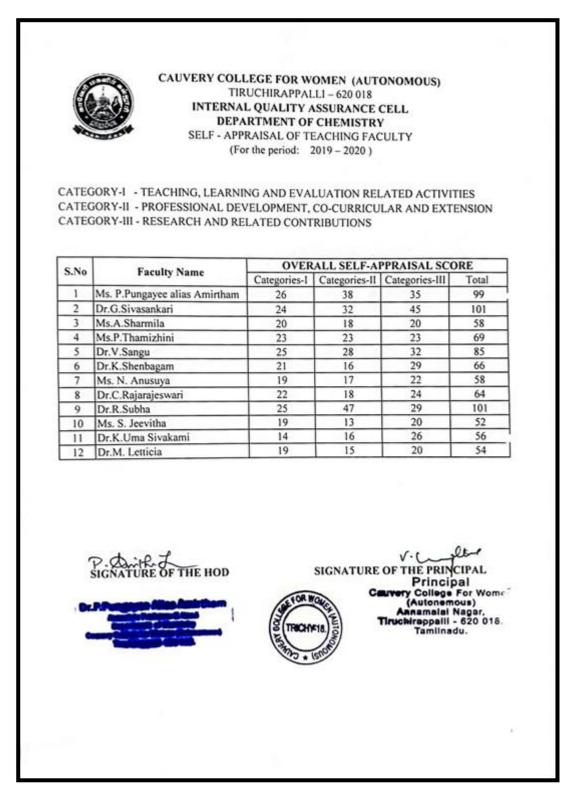

## **DEPARTMENT OF CHEMSTRY**

NAAC Accreditation III Cycle : A Grade (CGPA 3.41 out of 4) Tiruchirappalli - 620018, Tamil Nadu, India

**CRITERION VI** 

NAAC - Cycle IV SSR

SELF APPRAISAL