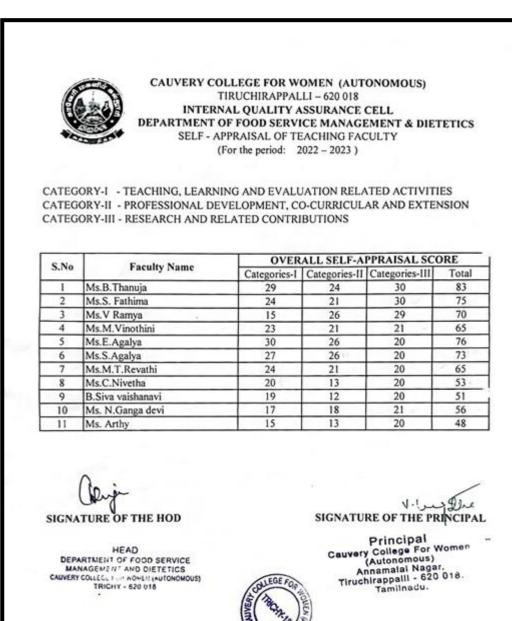

## **DEPARTMENT OF FOOD SERVICE MANAGEMENT & DIETETICS**

NAAC Accreditation III Cycle : A Grade (CGPA 3.41 out of 4) Tiruchirappalli - 620018, Tamil Nadu, India