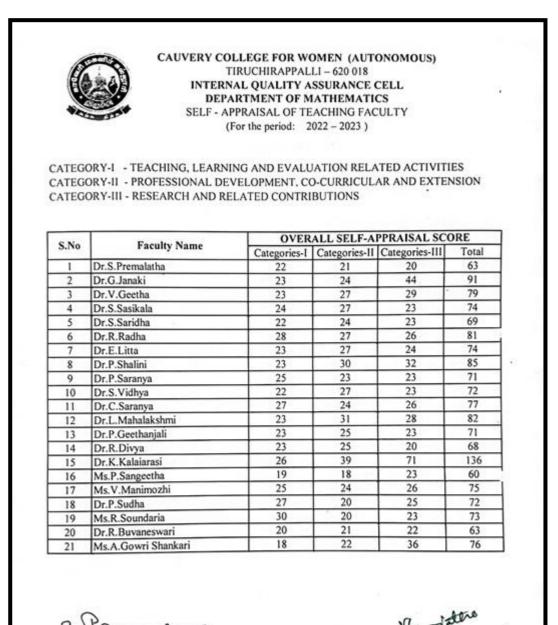

## **DEPARTMENT OF MATHEMATICS**

CAUVERY COLLEGE FOR WOMEN (AUTONOMOUS) TIRUCHIRAPPALLI - 620 018 INTERNAL QUALITY ASSURANCE CELL DEPARTMENT OF MATHEMATICS SELF - APPRAISAL OF TEACHING FACULTY (For the period: 2023 - 2024 ) CATEGORY-1 - TEACHING, LEARNING AND EVALUATION RELATED ACTIVITIES CATEGORY-II - PROFESSIONAL DEVELOPMENT, CO-CURRICULAR AND EXTENSION CATEGORY-III - RESEARCH AND RELATED CONTRIBUTIONS OVERALL SELF-APPRAISAL SCORE S.No **Faculty Name** Categories-I Categories-II Categories-III Total Dr.S.Premalatha Dr.G.Janaki Dr.V.Geetha Dr.S.Sasikala Dr.S.Saridha Dr.R.Radha Dr.E.Litta Dr.P.Shalini Dr.P.Saranya Dr.S.Vidhya Dr.C.Saranya Dr.L.Mahalakshmi Dr.P.Geethanjali Dr.R Divya Dr.K.Kalaiarasi Ms.P.Sangeetha Ms.V.Manimozhi Dr.P.Sudha Ms.R.Soundaria Ms.A.Gowri Shankari the SIGNATURE OF THE HOD SIGNATURE OF THE PRINCIPAL Principal Cauvery College For Women (Autonomous) Annamalal Nagar, Tiruchirappalii - 620 018, Tamilnadu, Dr. S. PREMALATHA, M.Sc., M.Phil, Ph.D., Professor & Head PG & Research Department of Mathematics Cauvery College for Women (Autonomous) Annamalai Nagar, Tirchy - 620 018