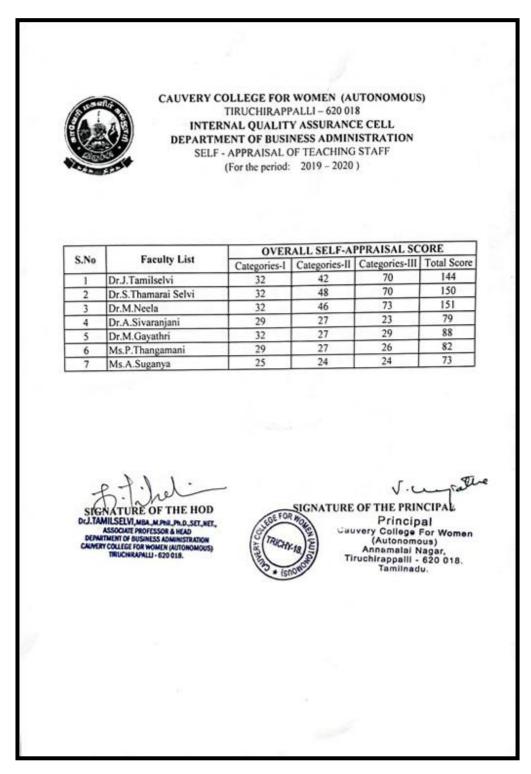

## DEPARTMENT OF BUSINESS ADMINISTRATION

NAAC Accreditation III Cycle : A Grade (CGPA 3.41 out of 4) Tiruchirappalli - 620018, Tamil Nadu, India

**CRITERION VI** 

NAAC - Cycle IV SSR

SELF APPRAISAL

#### DEPARTMENT OF BUSINESS ADMINISTRATION

CAUVERY COLLEGE FOR WOMEN (AUTONOMOUS) TIRUCHIRAPPALLI - 620 018 INTERNAL QUALITY ASSURANCE CELL DEPARTMENT OF BUSINESS ADMINISTRATION SELF - APPRAISAL OF TEACHING FACULTY (For the period: 2022 - 2023 ) CATEGORY-I - TEACHING, LEARNING AND EVALUATION RELATED ACTIVITIES CATEGORY-II - PROFESSIONAL DEVELOPMENT, CO-CURRICULAR AND EXTENSION ACTIVITIES CATEGORY-III - RESEARCH AND RELATED CONTRIBUTIONS OVERALL SELF-APPRAISAL SCORE S.No **Faculty Name** Categories-II Categories-III Categories-III Total 1 Dr.J.Tamilselvi 77 157 48 32 2 Dr.S.Thamarai Selvi 32 72 152 48 3 Dr.M.Neela 32 48 80 160 26 91 4 Dr.A.Sivaranjani 32 33 Dr.M.Gayathri 26 32 35 93 5 27 26 6 Ms.P.Thangamani 29 82 7 Ms.A.Suganya 32 25 24 81 ٧. SIGNATURE OF THE PRINCIPAL Principal THE HOD Principal Cauvery College For Women (Autonomous) Annemalal Nagar, Tiruchirappalli - 620 018. Tamilnadu. EFOR WO DLJ.TAMILSELVI, MBA, M.PHI, PR.D., SET, NET., ASSOCIATE PROFESSOR & HEAD DEPARTMENT OF BUSINESS ADMINISTRATION CALMERY COLLEGE FOR WOMEN (AUTONOMOUS) TRUCHIRAPALLI - 620 018. TRICHY-1