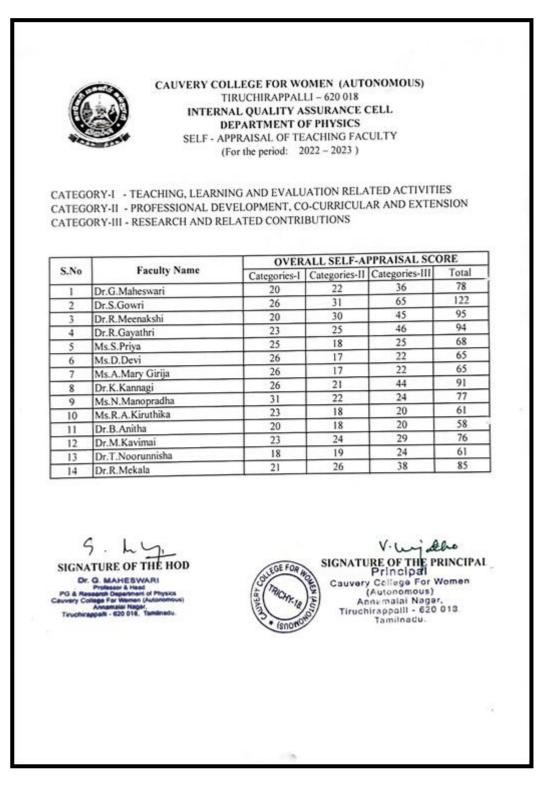

## **DEPARTMENT OF PYYSICS**

NAAC Accreditation III Cycle : A Grade (CGPA 3.41 out of 4) Tiruchirappalli - 620018, Tamil Nadu, India

**CRITERION VI** 

NAAC - Cycle IV SSR

SELF APPRAISAL