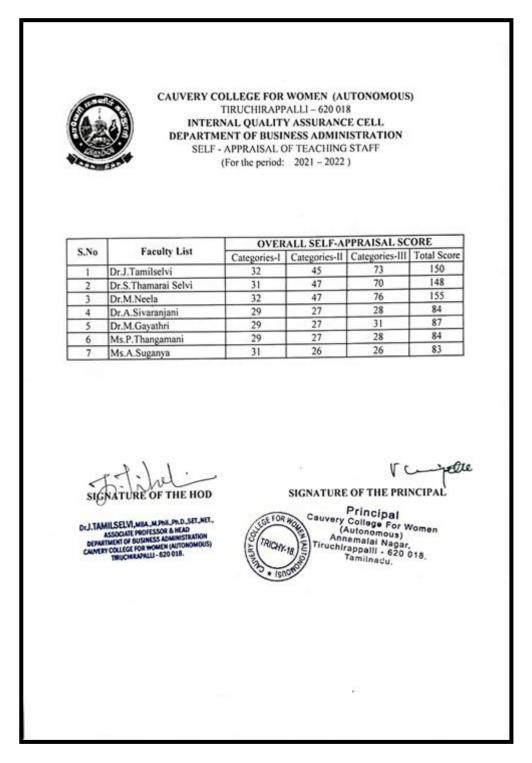

#### DEPARTMENT OF BUSINESS ADMINISTRATION

CAUVERY COLLEGE FOR WOMEN (AUTONOMOUS) TIRUCHIRAPPALLI - 620 018 INTERNAL QUALITY ASSURANCE CELL DEPARTMENT OF BUSINESS ADMINISTRATION SELF - APPRAISAL OF TEACHING FACULTY (For the period: 2022 - 2023 ) CATEGORY-I - TEACHING, LEARNING AND EVALUATION RELATED ACTIVITIES CATEGORY-II - PROFESSIONAL DEVELOPMENT, CO-CURRICULAR AND EXTENSION ACTIVITIES CATEGORY-III - RESEARCH AND RELATED CONTRIBUTIONS OVERALL SELF-APPRAISAL SCORE S.No **Faculty Name** Categories-II Categories-III Categories-III Total 1 Dr.J.Tamilselvi 77 157 48 32 2 Dr.S.Thamarai Selvi 32 72 152 48 3 Dr.M.Neela 32 48 80 160 26 91 4 Dr.A.Sivaranjani 32 33 Dr.M.Gayathri 26 32 35 93 5 27 26 6 Ms.P.Thangamani 29 82 7 Ms.A.Suganya 32 25 24 81 ٧. SIGNATURE OF THE PRINCIPAL Principal THE HOD Principal Cauvery College For Women (Autonomous) Annemalal Nagar, Tiruchirappalli - 620 018. Tamilnadu. EFOR WO DLJ.TAMILSELVI, MBA, M.PHI, PR.D., SET, NET., ASSOCIATE PROFESSOR & HEAD DEPARTMENT OF BUSINESS ADMINISTRATION CALMERY COLLEGE FOR WOMEN (AUTONOMOUS) TRUCHIRAPALLI - 620 018. TRICHY-1