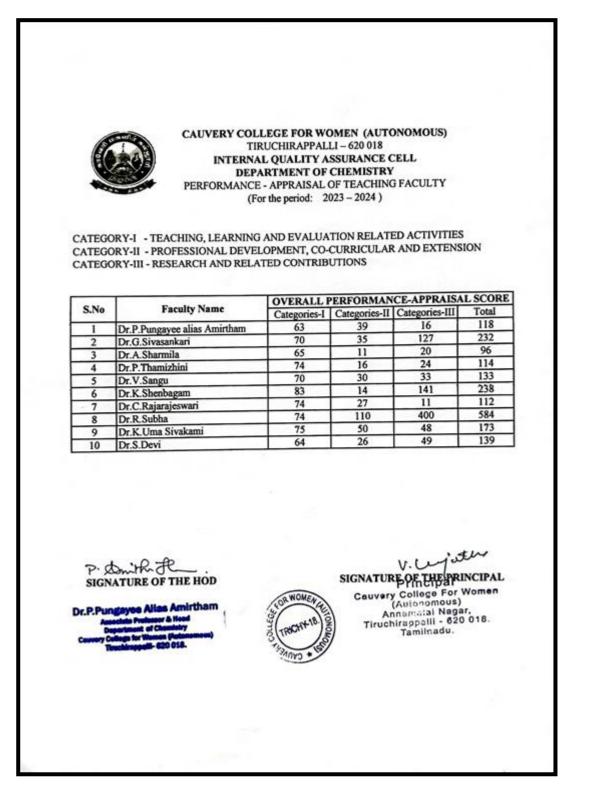

## **DEPARTMENT OF CHEMSTRY**

NAAC Accreditation III Cycle : A Grade (CGPA 3.41 out of 4) Tiruchirappalli - 620018, Tamil Nadu, India

**CRITERION VI** 

NAAC - Cycle IV SSR

SELF APPRAISAL