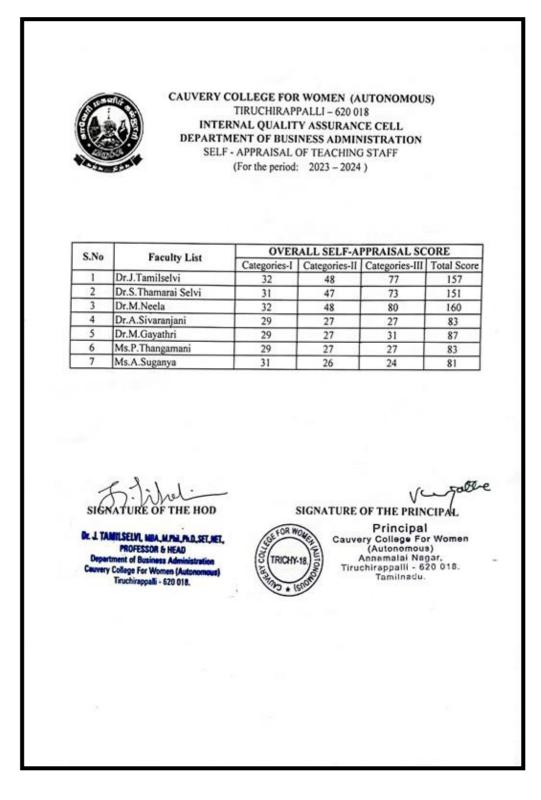

## DEPARTMENT OF BUSINESS ADMINISTRATION

NAAC Accreditation III Cycle : A Grade (CGPA 3.41 out of 4) Tiruchirappalli - 620018, Tamil Nadu, India

**CRITERION VI** 

NAAC - Cycle IV SSR

SELF APPRAISAL

#### DEPARTMENT OF BUSINESS ADMINISTRATION

CAUVERY COLLEGE FOR WOMEN (AUTONOMOUS) TIRUCHIRAPPALLI - 620 018 INTERNAL QUALITY ASSURANCE CELL DEPARTMENT OF BUSINESS ADMINISTRATION SELF - APPRAISAL OF TEACHING FACULTY (For the period: 2022 - 2023 ) CATEGORY-I - TEACHING, LEARNING AND EVALUATION RELATED ACTIVITIES CATEGORY-II - PROFESSIONAL DEVELOPMENT, CO-CURRICULAR AND EXTENSION ACTIVITIES CATEGORY-III - RESEARCH AND RELATED CONTRIBUTIONS OVERALL SELF-APPRAISAL SCORE S.No **Faculty Name** Categories-II Categories-III Categories-III Total 1 Dr.J.Tamilselvi 77 157 48 32 2 Dr.S.Thamarai Selvi 32 72 152 48 3 Dr.M.Neela 32 48 80 160 26 91 4 Dr.A.Sivaranjani 32 33 Dr.M.Gayathri 26 32 35 93 5 27 26 6 Ms.P.Thangamani 29 82 7 Ms.A.Suganya 32 25 24 81 ٧. SIGNATURE OF THE PRINCIPAL Principal THE HOD Principal Cauvery College For Women (Autonomous) Annemalal Nagar, Tiruchirappalli - 620 018. Tamilnadu. EFOR WO DLJ.TAMILSELVI, MBA, M.PHI, PR.D., SET, NET., ASSOCIATE PROFESSOR & HEAD DEPARTMENT OF BUSINESS ADMINISTRATION CALMERY COLLEGE FOR WOMEN (AUTONOMOUS) TRUCHIRAPALLI - 620 018. TRICHY-1