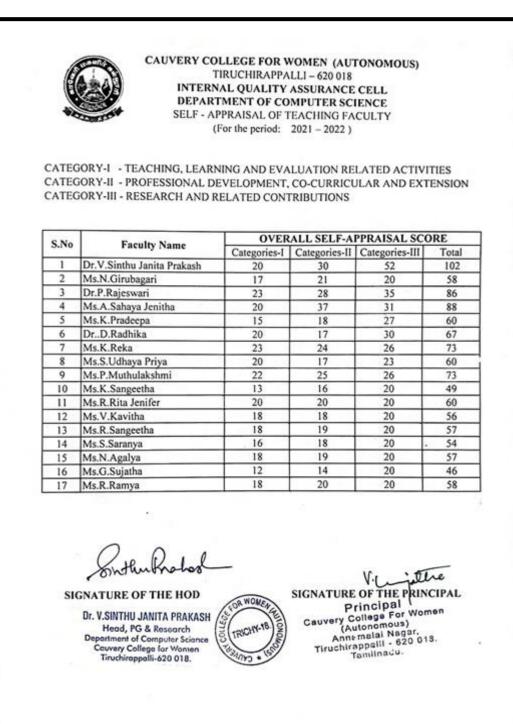

#### DEPARTMENT OF COMPUTER SCIENCE

CAUVERY COLLEGE FOR WOMEN (AUTONOMOUS) TIRUCHIRAPPALLI – 620 018 INTERNAL QUALITY ASSURANCE CELL DEPARTMENT OF COMPUTER SCIENCE SELF - APPRAISAL OF TEACHING FACULTY (For the period: 2023 – 2024)

CATEGORY-I - TEACHING, LEARNING AND EVALUATION RELATED ACTIVITIES CATEGORY-II - PROFESSIONAL DEVELOPMENT, CO-CURRICULAR AND EXTENSION CATEGORY-III - RESEARCH AND RELATED CONTRIBUTIONS

| -    | Faculty Name               | OVERALL SELF-APPRAISAL SCORE |               |                |      |  |
|------|----------------------------|------------------------------|---------------|----------------|------|--|
| S.No |                            | Categories-I                 | Categories-II | Categories-III | Tota |  |
| 1    | Dr.V.Sinthu Janita Prakash | 20                           | - 30          | 54             | 104  |  |
| 2    | Ms.N.Girubagari            | 17                           | 21            | 28             | 66   |  |
| 3    | Ms.A.Sahaya Jenitha        | 19                           | 27            | 33             | 79   |  |
| 4    | Ms.K.Pradeepa              | 22                           | 39            | 39             | 100  |  |
| 5    | Dr.D.Radhika               | 19                           | 21            | 30             | 70   |  |
| 6    | Dr.K.Reka                  | 23                           | 22            | 28             | 73   |  |
| 7    | Ms.S.Udhaya Priya          | 23                           | 24            | 39             | 86   |  |
| 8    | Ms.P.Muthulakshmi          | 17                           | 17            | 20             | 54   |  |
| 9    | Ms.R.Rita Jenifer          | 23                           | 26            | 26             | 75   |  |
| 10   | Ms.V.Kavitha               | 26                           | 18            | 23             | 67   |  |
| 11   | Ms.R.Sangeetha             | 22                           | 21            | 20             | 63   |  |
| 12   | Ms.S.Saranya               | 26                           | 21            | 23             | 70   |  |
| 13   | Ms.N.Agalya                | 19                           | 17            | 20             | 56   |  |
| 14   | Ms.R.Ramya                 | 15                           | 19            | 20             | 54   |  |

SIGNATURE OF THE HOD

Dr. V.SINTHU JANITA PRAKASH

Head, PG & Research Pepartment of Computer Science Couvery College for Women Tiruchiroppalli-620 018.

Den V. SIGNATURE OF THE PRINCIPAL Principal Cauvery College For Women (Autonomous) Annemalai Nagar, Tiruchirappalli - 620 018. Tamiinadu.