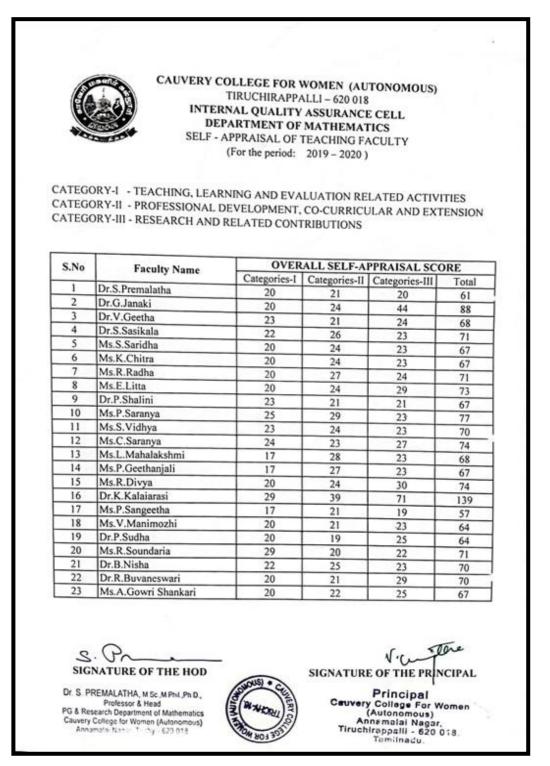

## **DEPARTMENT OF MATHEMATICS**

CAUVERY COLLEGE FOR WOMEN (AUTONOMOUS) TIRUCHIRAPPALLI - 620 018 INTERNAL QUALITY ASSURANCE CELL DEPARTMENT OF MATHEMATICS SELF - APPRAISAL OF TEACHING FACULTY (For the period: 2023 - 2024 ) CATEGORY-1 - TEACHING, LEARNING AND EVALUATION RELATED ACTIVITIES CATEGORY-II - PROFESSIONAL DEVELOPMENT, CO-CURRICULAR AND EXTENSION CATEGORY-III - RESEARCH AND RELATED CONTRIBUTIONS OVERALL SELF-APPRAISAL SCORE S.No **Faculty Name** Categories-I Categories-II Categories-III Total Dr.S.Premalatha Dr.G.Janaki Dr.V.Geetha Dr.S.Sasikala Dr.S.Saridha Dr.R.Radha Dr.E.Litta Dr.P.Shalini Dr.P.Saranya Dr.S.Vidhya Dr.C.Saranya Dr.L.Mahalakshmi Dr.P.Geethanjali Dr.R Divya Dr.K.Kalaiarasi Ms.P.Sangeetha Ms.V.Manimozhi Dr.P.Sudha Ms.R.Soundaria Ms.A.Gowri Shankari the SIGNATURE OF THE HOD SIGNATURE OF THE PRINCIPAL Principal Cauvery College For Women (Autonomous) Annamalal Nagar, Tiruchirappalii - 620 018, Tamilnadu, Dr. S. PREMALATHA, M.Sc., M.Phil, Ph.D., Professor & Head PG & Research Department of Mathematics Cauvery College for Women (Autonomous) Annamalai Nagar, Tirchy - 620 018