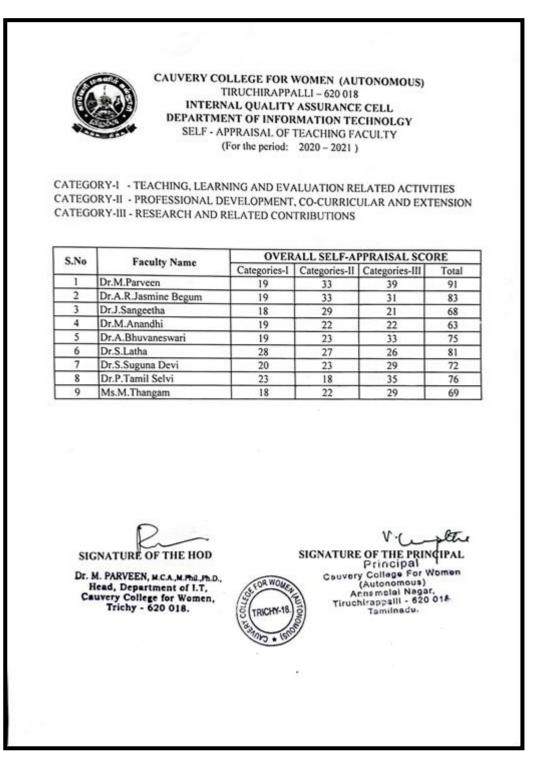

#### DEPARTMENT OF INFORMATION TECHNOLOGY

CAUVERY COLLEGE FOR WOMEN (AUTONOMOUS) TIRUCHIRAPPALLI - 620 018 INTERNAL QUALITY ASSURANCE CELL DEPARTMENT OF INFORMATION TECHNOLGY SELF - APPRAISAL OF TEACHING FACULTY (For the period: 2023 - 2024 ) CATEGORY-I - TEACHING, LEARNING AND EVALUATION RELATED ACTIVITIES CATEGORY-II - PROFESSIONAL DEVELOPMENT, CO-CURRICULAR AND EXTENSION CATEGORY-III - RESEARCH AND RELATED CONTRIBUTIONS OVERALL SELF-APPRAISAL SCORE S.No **Faculty Name** Categories-II Categories-III Total 1 Dr.M.Parveen 20 30 43 93 79 2 27 33 Dr.A.R.Jasmine Begum 19 Dr.J.Sangeetha 27 25 70 3 18 4 Dr.A.Bhuvaneswari 24 26 30 80 80 31 29 5 Dr.S.Latha 20 23 72 Dr.S.Suguna Devi 23 26 6 23 70 7 Dr.P.Tamil Selvi 23 24 8 Ms.M.Thangam 24 24 29 77 2.1 3l SIGNATURE OF THE PRINCIPAL SIGNATURE OF THE HOD Principal Dr. M. PARVEEN, M.C.A.M.M.J.Ph.D., Cauvery Collage For Women (Autonomous) Head, Department of I.T, Cauvery College for Women, Trichy - 620 018. Annemalai Nagar, chirappalli - 620 018. FOR WOW Tamilnadu. TRICHY-18