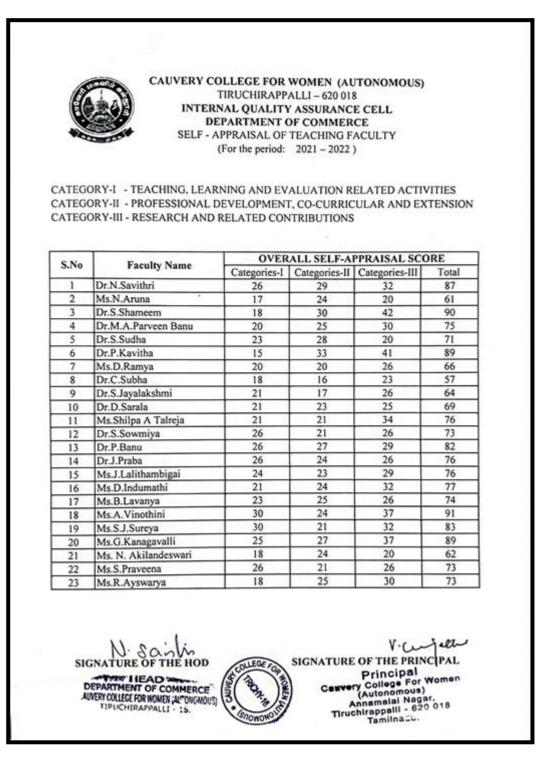

## **DEPARTMENT OF COMMERCE**

CAUVERY COLLEGE FOR WOMEN (AUTONOMOUS) TIRUCHIRAPPALLI - 620 018 INTERNAL QUALITY ASSURANCE CELL DEPARTMENT OF COMMERCE SELF - APPRAISAL OF TEACHING FACULTY (For the period: 2022 - 2023 ) CATEGORY-I - TEACHING, LEARNING AND EVALUATION RELATED ACTIVITIES CATEGORY-II - PROFESSIONAL DEVELOPMENT, CO-CURRICULAR AND EXTENSION CATEGORY-III - RESEARCH AND RELATED CONTRIBUTIONS OVERALL SELF-APPRAISAL SCORE S.No **Faculty Name** Total Categories-II Categories-III Dr.N.Savithri Ms.N.Aruna Dr.S.Shameem Dr.S.Sudha Dr.P.Kavitha Dr.D.Ramya Dr.C.Subha Dr.S.Jayalakshmi Dr.D.Sarala Ms.Shilpa A Talreja Dr.S.Sowmiya Dr.P.Banu Dr.J.Praba Ms.J.Lalithambigai Ms.D.Indumathi Ms.B.Lavanya Ms.A.Vinothini Ms.S.J.Sureya Ms.G.Kanagavalli Ms.S.Praveena - . Nisashi V.L ithe SIGNATURE OF THE PRINCIPAL Cauvery College For Women (Autonomous) SIGNATURE OF THE HOD EFOR DEPARTMENT OF COMMERCE Annsmalai Nagar, Annsmalai Nagar, Tiruchirappaili - 620 018. Tamilnadu. AUVERY COLLECT FOR WOMEN (ALTOREMOUS) TIPUCHIRAPPALLI - 15