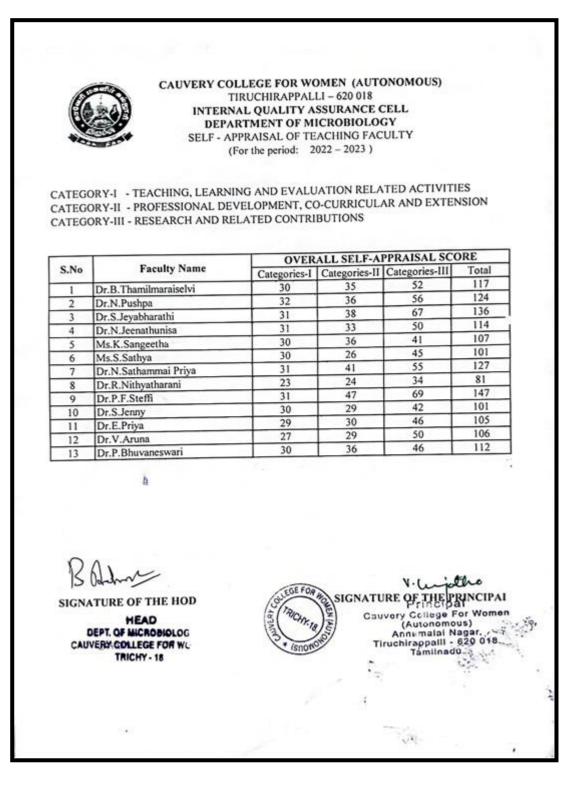

## DEPARTMENT MICROBIOLOGY

CAUVERY COLLEGE FOR WOMEN (AUTONOMOUS) TIRUCHIRAPPALLI - 620 018 INTERNAL QUALITY ASSURANCE CELL DEPARTMENT OF MICROBIOLOGY SELF - APPRAISAL OF TEACHING FACULTY (For the period: 2023 - 2024 ) CATEGORY-I - TEACHING, LEARNING AND EVALUATION RELATED ACTIVITIES CATEGORY-II - PROFESSIONAL DEVELOPMENT, CO-CURRICULAR AND EXTENSION CATEGORY-III - RESEARCH AND RELATED CONTRIBUTIONS **OVERALL SELF-APPRAISAL SCORE** S.No **Faculty Name** Categories-II Categories-III Total 1 Dr.B.Thamilmaraiselvi 30 39 54 123 Dr.N.Pushpa 2 32 40 132 60 3 Dr.S.Jeyabharathi 31 38 67 136 4 Dr.N.Jeenathunisa 31 33 50 114 5 Ms.K.Sangeetha 30 36 41 107 6 Ms.S.Sathya 30 30 46 106 7 Dr.N.Sathammai Priya 31 47 69 147 8 Dr.P.F.Steffi 23 24 34 81 9 Dr.S.Jenny 30 29 43 147 10 Dr.E.Priya 29 30 47 102 11 Dr.V.Aruna 30 35 54 106 Dr.P.Bhuvaneswari 12 8 14 46 68 V.L SIGNATURE OF THE PRINCIPAL SIGNATURE ORTHE HOD Principal DEPT. OF MICROBIOLOGY Principal Cauvery College For Women (Autonomous) Annamelal Nagar, Tiruchirappalli - 620 018-Tamilnadu. CAUVERY COLLEGE FOR WOMEN TRICHY - 18