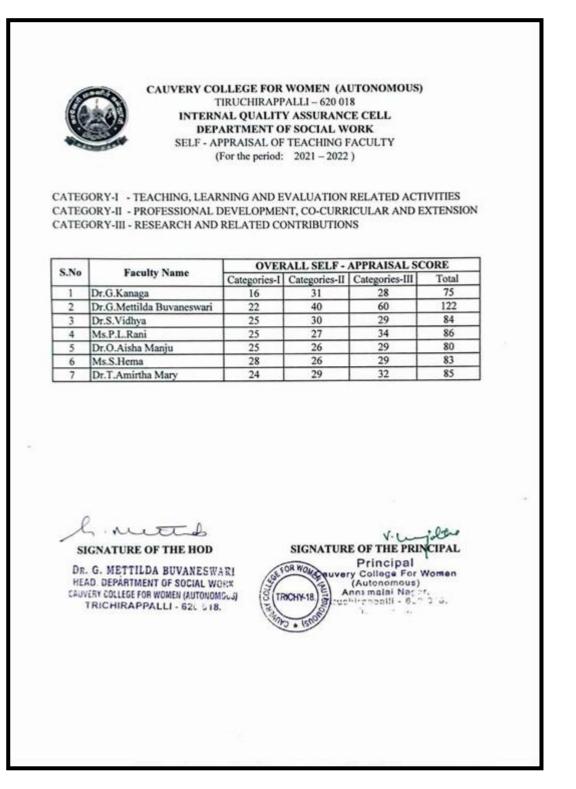

## **DEPARTMENT OF SOCIAL WORK**

CAUVERY COLLEGE FOR WOMEN (AUTONOMOUS) TIRUCHIRAPPALLI - 620 018 INTERNAL QUALITY ASSURANCE CELL DEPARTMENT OF SOCIAL WORK SELF - APPRAISAL OF TEACHING FACULTY (For the period: 2022 - 2023 ) CATEGORY-I - TEACHING, LEARNING AND EVALUATION RELATED ACTIVITIES CATEGORY-II - PROFESSIONAL DEVELOPMENT, CO-CURRICULAR AND EXTENSION CATEGORY-III - RESEARCH AND RELATED CONTRIBUTIONS OVERALL SELF-APPRAISAL SCORE S.No Faculty Name Categories-I Categories-II Categories-III Total 1 Dr.G.Kanaga 16 31 28 75 Dr.G.Mettilda Buvaneswari 2 22 40 60 122 Dr.S.Vidhya 3 25 30 29 84 4 Ms.P.L.Rani 25 27 34 86 Dr.O.Aisha Manju 25 5 26 29 80 Ms.S.Hema 6 28 26 29 83 Dr.T.Amirtha Mary 24 29 32 85 7 h. mettilde Vurla SIGNATURE OF THE PRINCIPAL SIGNATURE OF THE HOD Principal DR. G. METTILDA BUVANESWATI Cauvery College For Women (Autonomous) Annamalai Nagar, Tiruchirappalli - 620 018. Tamilnadu. HEAD, DEPARTMENT OF SOCIAL WOR FFOR TRICHIRAPPALLI - 620 018.