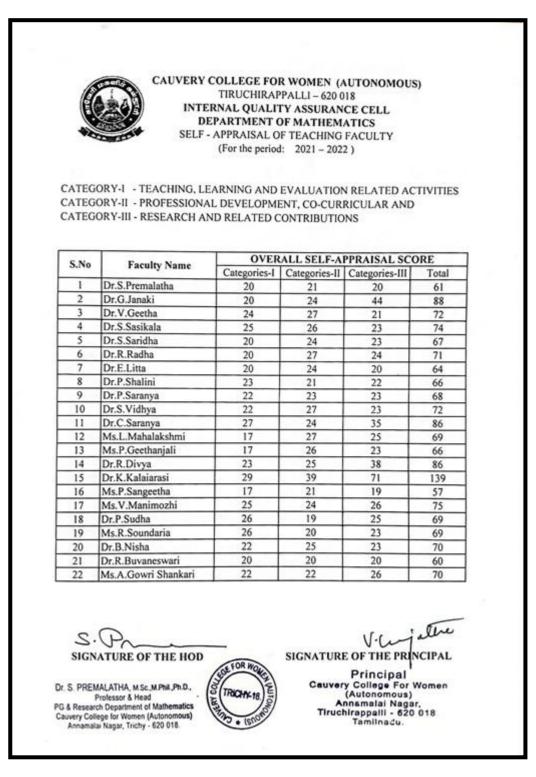

#### **DEPARTMENT OF MATHEMATICS**

2. SIGNATURE OF THE HOD

Dr. S. PREMALATHA, M.Sc., M.Phil, Ph.D.,

Professor & Head PG & Research Department of Mathematics Cauvery College for Women (Autonomous) Annamalai Nagar, Trichy - 620 015 EFOR W RICHY.