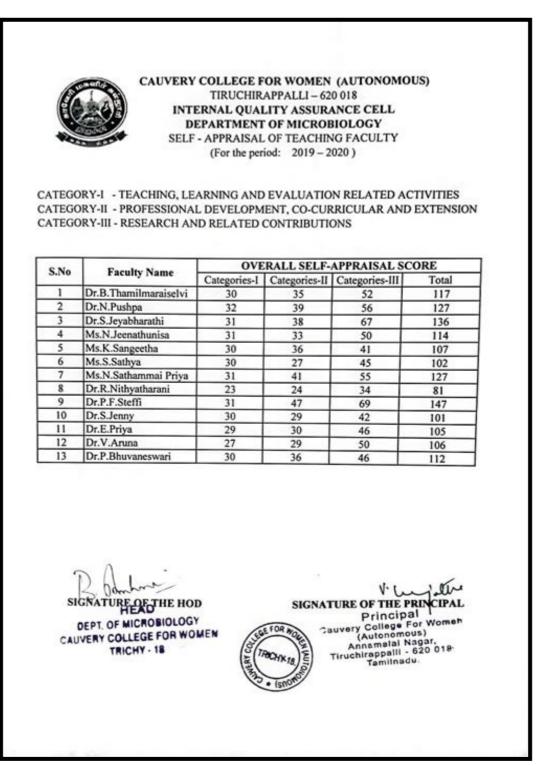

## DEPARTMENT MICROBIOLOGY

CAUVERY COLLEGE FOR WOMEN (AUTONOMOUS) TIRUCHIRAPPALLI - 620 018 INTERNAL QUALITY ASSURANCE CELL DEPARTMENT OF MICROBIOLOGY SELF - APPRAISAL OF TEACHING FACULTY (For the period: 2023 - 2024 ) CATEGORY-I - TEACHING, LEARNING AND EVALUATION RELATED ACTIVITIES CATEGORY-II - PROFESSIONAL DEVELOPMENT, CO-CURRICULAR AND EXTENSION CATEGORY-III - RESEARCH AND RELATED CONTRIBUTIONS **OVERALL SELF-APPRAISAL SCORE** S.No **Faculty Name** Categories-II Categories-III Total 1 Dr.B.Thamilmaraiselvi 30 39 54 123 Dr.N.Pushpa 2 32 40 132 60 3 Dr.S.Jeyabharathi 31 38 67 136 4 Dr.N.Jeenathunisa 31 33 50 114 5 Ms.K.Sangeetha 30 36 41 107 6 Ms.S.Sathya 30 30 46 106 7 Dr.N.Sathammai Priya 31 47 69 147 8 Dr.P.F.Steffi 23 24 34 81 9 Dr.S.Jenny 30 29 43 147 10 Dr.E.Priya 29 30 47 102 11 Dr.V.Aruna 30 35 54 106 Dr.P.Bhuvaneswari 12 8 14 46 68 V.L SIGNATURE OF THE PRINCIPAL SIGNATURE ORTHE HOD Principal DEPT. OF MICROBIOLOGY Principal Cauvery College For Women (Autonomous) Annamelal Nagar, Tiruchirappalli - 620 018-Tamilnadu. CAUVERY COLLEGE FOR WOMEN TRICHY - 18