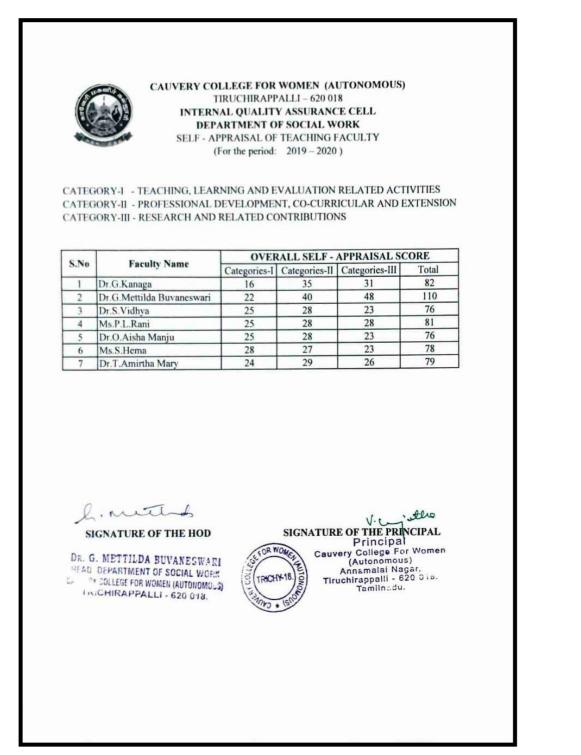

## **DEPARTMENT OF SOCIAL WORK**

CAUVERY COLLEGE FOR WOMEN (AUTONOMOUS) TIRUCHIRAPPALLI - 620 018 INTERNAL QUALITY ASSURANCE CELL DEPARTMENT OF SOCIAL WORK SELF - APPRAISAL OF TEACHING FACULTY (For the period: 2023 - 2024 ) CATEGORY-I - TEACHING, LEARNING AND EVALUATION RELATED ACTIVITIES CATEGORY-II - PROFESSIONAL DEVELOPMENT, CO-CURRICULAR AND EXTENSION ACTIVITIES CATEGORY-III - RESEARCH AND RELATED CONTRIBUTIONS **OVERALL SELF - APPRAISAL SCORE** S.No **Faculty Name** Categories-II Categories-III Total 1 Dr.G.Kanaga 21 31 31 83 Dr.G.Mettilda 2 23 40 Buvaneswari 61 124 3 Ms.P.L.Rani 26 30 31 87 4 Dr.O.Aisha Manju 23 27 36 86 5 Ms.S.Hema 23 26 31 80 6 Dr.R.Anitha 23 26 31 80 Ms.P.Meenakshi. 7 21 29 29 79 R. method SIGNATURE OF THE PRINCIPAL Principal Cauvery College For Women (Autonomous) Annamalai Nagar, Tiruchirappali - 620 018. SIGNATURE OF THE HOD " G. METTILDA ETTANFOTO ?: OR WOME STAND DEPARTMENT OF SUCIAL WORT CAUVERY COLLEGE FOR WOMEN (AUTONOMOLS) TRICHIN-18 TRICHIRAPPALLI - 620 018. Tamilnadu