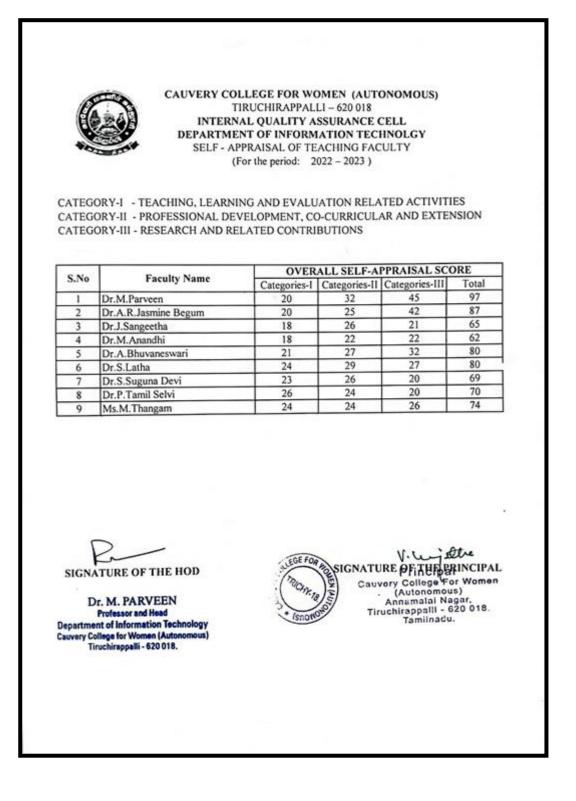

#### DEPARTMENT OF INFORMATION TECHNOLOGY

CAUVERY COLLEGE FOR WOMEN (AUTONOMOUS) TIRUCHIRAPPALLI - 620 018 INTERNAL QUALITY ASSURANCE CELL DEPARTMENT OF INFORMATION TECHNOLGY SELF - APPRAISAL OF TEACHING FACULTY (For the period: 2023 - 2024 ) CATEGORY-I - TEACHING, LEARNING AND EVALUATION RELATED ACTIVITIES CATEGORY-II - PROFESSIONAL DEVELOPMENT, CO-CURRICULAR AND EXTENSION CATEGORY-III - RESEARCH AND RELATED CONTRIBUTIONS OVERALL SELF-APPRAISAL SCORE S.No **Faculty Name** Categories-II Categories-III Total 1 Dr.M.Parveen 20 30 43 93 79 2 27 33 Dr.A.R.Jasmine Begum 19 Dr.J.Sangeetha 27 25 70 3 18 4 Dr.A.Bhuvaneswari 24 26 30 80 80 31 29 5 Dr.S.Latha 20 23 72 Dr.S.Suguna Devi 23 26 6 23 70 7 Dr.P.Tamil Selvi 23 24 8 Ms.M.Thangam 24 24 29 77 2.1 3l SIGNATURE OF THE PRINCIPAL SIGNATURE OF THE HOD Principal Dr. M. PARVEEN, M.C.A.M.M.J.Ph.D., Cauvery Collage For Women (Autonomous) Head, Department of I.T, Cauvery College for Women, Trichy - 620 018. Annemalai Nagar, chirappalli - 620 018. FOR WOW Tamilnadu. TRICHY-18