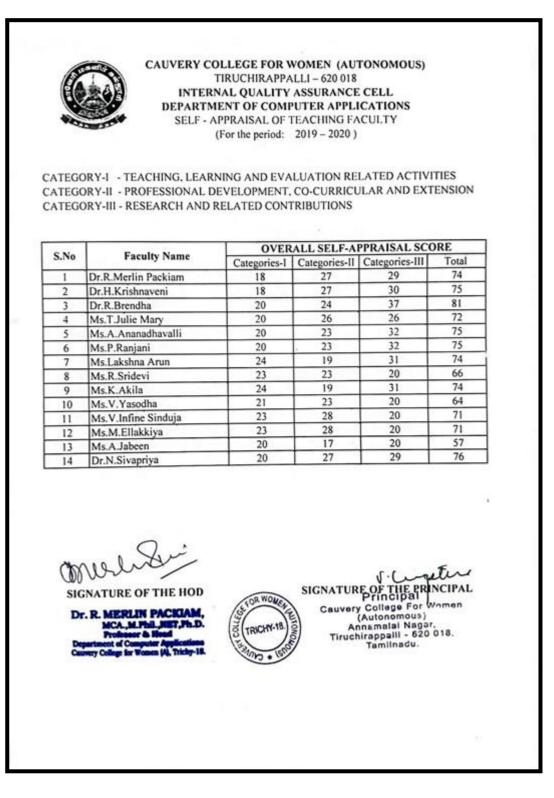

## DEPARTMENT OF COMPUTER APPLICATIONS

CAUVERY COLLEGE FOR WOMEN (AUTONOMOUS) TIRUCHIRAPPALL1 - 620 018 INTERNAL QUALITY ASSURANCE CELL DEPARTMENT OF COMPUTER APPLICATIONS SELF - APPRAISAL OF TEACHING FACULTY (For the period: 2023 - 2024)

CATEGORY-1 - TEACHING, LEARNING AND EVALUATION RELATED ACTIVITIES CATEGORY-II - PROFESSIONAL DEVELOPMENT, CO-CURRICULAR AND EXTENSION CATEGORY-III - RESEARCH AND RELATED CONTRIBUTIONS

|      | Faculty Name        | OVERALL SELF-APPRAISAL SCORE |               |                |      |  |
|------|---------------------|------------------------------|---------------|----------------|------|--|
| S.No |                     | Categories-1                 | Categories-II | Categories-III | Tota |  |
| 1    | Dr.R.Merlin Packiam | 18                           | 33            | 31             | 82   |  |
| 2    | Dr.H.Krishnaveni    | 18                           | 33            | 31             | 82   |  |
| 3    | Dr.R.Brendha        | 24                           | 25            | 28             | 77   |  |
| 4    | Ms.T.Julie Mary     | 20                           | 27            | 26             | 73   |  |
| 5    | Ms.A.Ananadhavalli  | 20                           | 24            | 20             | 64   |  |
| 6    | Dr.Lakshna Arun     | 24                           | 21            | 30             | 75   |  |
| 7    | Ms.R.Sridevi        | 23                           | 25            | 23             | 73   |  |
| 8    | Dr.K.Akila          | 24                           | 21            | 30             | 75   |  |
| 9    | Ms.V.Yasodha        | 25                           | 22            | 23             | 70   |  |
| 10   | Ms.V.Infine Sinduja | 23                           | 30            | 29             | 82   |  |
| 11   | Ms.M.Ellakkiya      | 23                           | 29            | 20             | 72   |  |
| 12   | Ms.A.Jabeen         | 24                           | 17            | 20             | 61   |  |
| 13   | Dr.N.Sivapriya      | 20                           | 21            | 30             | 71   |  |

Jones

SIGNATURE OF THE HOD

Dr. R. MERLIN PACKIAM.

MCA., M. Phil., NET, Ph.D. Professor & Head Department of Computer Applications

SIGNATURE OF THE PRINCIPAL Principal Cauvery Collage For Women (Autonomous) Annematal Nagar Tiruchirappalil - 620 018. Tam.inadu.