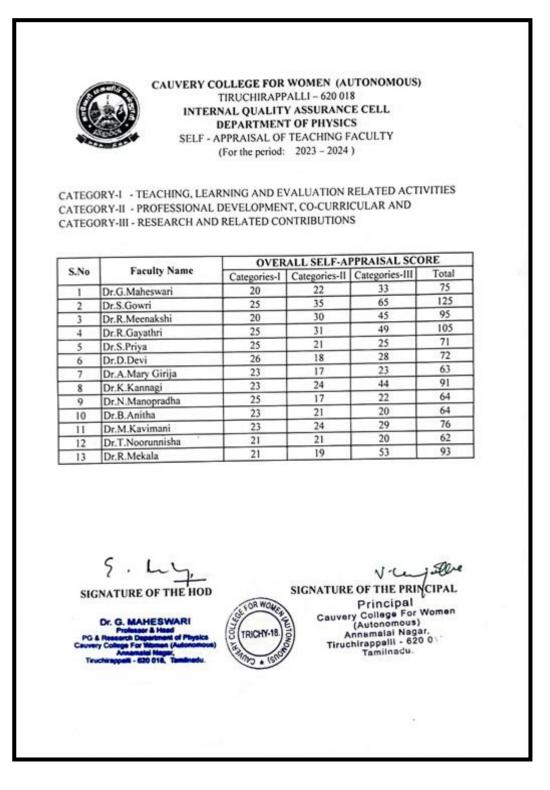

## **DEPARTMENT OF PYYSICS**

NAAC Accreditation III Cycle : A Grade (CGPA 3.41 out of 4) Tiruchirappalli - 620018, Tamil Nadu, India

**CRITERION VI** 

NAAC - Cycle IV SSR

SELF APPRAISAL