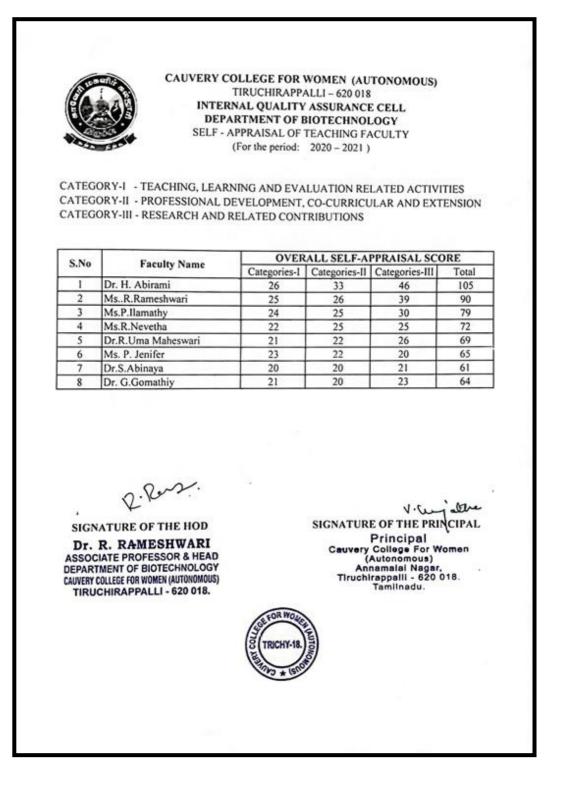

## DEPARTMENT OF BIOTECHNOLOGY

CAUVERY COLLEGE FOR WOMEN (AUTONOMOUS) TIRUCHIRAPPALLI - 620 018 INTERNAL QUALITY ASSURANCE CELL DEPARTMENT OF TAMIL PERFORMANCE - APPRAISAL OF TEACHING FACULTY (For the period: 2022 - 2023 ) CATEGORY-I - TEACHING, LEARNING AND EVALUATION RELATED ACTIVITIES CATEGORY-II - PROFESSIONAL DEVELOPMENT, CO-CURRICULAR AND EXTENSION CATEGORY-III - RESEARCH AND RELATED CONTRIBUTIONS OVERALL PERFORMANCE-APPRAISAL SCORE S.No **Faculty Name** Categories-I Categories-III Categories-III Total Dr.S.Ramalakshmi Dr.A.Gomathy Dr.A. Yasodha Dr.N.Subha Dr.V.Kavitha Dr.M.Jeyalakshmi Dr.T.Manimozhi Dr.B.Kavitha Dr.M.K.Vasanthi Dr.R.Vanitha Dr.V.Sathyavathy Dr.K.Rathika Dr.M.Anu Dr.P.Sasireha Dr.M.Asiathara Dr.C.Deepa Dr.K.Agalya Dr.R.Keerthana Dr.S.Punitha Dr.D.Akila Ms.P.Abirami 1-6 SIGNATURE OF THE PRINCIPAL Cauvery College For Women (Autonomous) Annamalai Nagar. Tiruchirappalit - 620 019. Tamilnacu. SIGNATURE OF THE HOD A10

## **DEPARTMENT OF BIOTECHNOLOGY**

NAAC Accreditation III Cycle : A Grade (CGPA 3.41 out of 4) Tiruchirappalli - 620018, Tamil Nadu, India

**CRITERION VI** 

NAAC - Cycle IV SSR

**SELF APPRAISAL** 