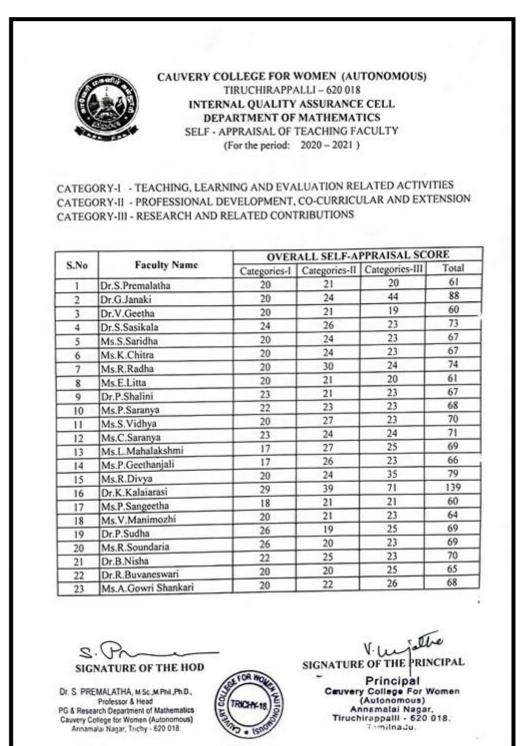

#### **DEPARTMENT OF MATHEMATICS**

2. SIGNATURE OF THE HOD

Dr. S. PREMALATHA, M.Sc., M.Phil, Ph.D.,

Professor & Head PG & Research Department of Mathematics Cauvery College for Women (Autonomous) Annamalai Nagar, Trichy - 620 015 EFOR W RICHY.

SIGNATURE OF THE ARINCIPAL Principal

VI.

Cauvery College For Women (Autonomous) Annamalai Nagar, Tiruchirappalli - 620 018. Tamilnadu.

NAAC Accreditation III Cycle : A Grade (CGPA 3.41 out of 4) Tiruchirappalli - 620018, Tamil Nadu, India