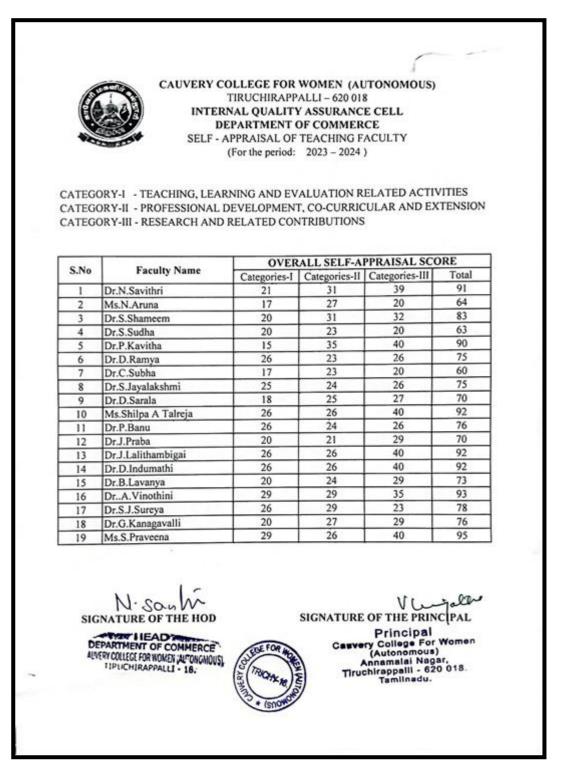

#### **DEPARTMENT OF COMMERCE**

NAAC Accreditation III Cycle : A Grade (CGPA 3.41 out of 4) Tiruchirappalli - 620018, Tamil Nadu, India

**CRITERION VI** 

NAAC - Cycle IV SSR

SELF APPRAISAL

## **DEPARTMENT OF COMMERCE**

CAUVERY COLLEGE FOR WOMEN (AUTONOMOUS) TIRUCHIRAPPALLI - 620 018 INTERNAL QUALITY ASSURANCE CELL DEPARTMENT OF COMMERCE SELF - APPRAISAL OF TEACHING FACULTY (For the period: 2022 - 2023 ) CATEGORY-I - TEACHING, LEARNING AND EVALUATION RELATED ACTIVITIES CATEGORY-II - PROFESSIONAL DEVELOPMENT, CO-CURRICULAR AND EXTENSION CATEGORY-III - RESEARCH AND RELATED CONTRIBUTIONS OVERALL SELF-APPRAISAL SCORE S.No **Faculty Name** Total Categories-II Categories-III Dr.N.Savithri Ms.N.Aruna Dr.S.Shameem Dr.S.Sudha Dr.P.Kavitha Dr.D.Ramya Dr.C.Subha Dr.S.Jayalakshmi Dr.D.Sarala Ms.Shilpa A Talreja Dr.S.Sowmiya Dr.P.Banu Dr.J.Praba Ms.J.Lalithambigai Ms.D.Indumathi Ms.B.Lavanya Ms.A.Vinothini Ms.S.J.Sureya Ms.G.Kanagavalli Ms.S.Praveena - . Nisashi V.L ithe SIGNATURE OF THE PRINCIPAL Cauvery College For Women (Autonomous) SIGNATURE OF THE HOD EFOR DEPARTMENT OF COMMERCE Annsmalai Nagar, Annsmalai Nagar, Tiruchirappaili - 620 018. Tamilnadu. AUVERY COLLECT FOR WOMEN (ALTOREMOUS) TIPUCHIRAPPALLI - 15