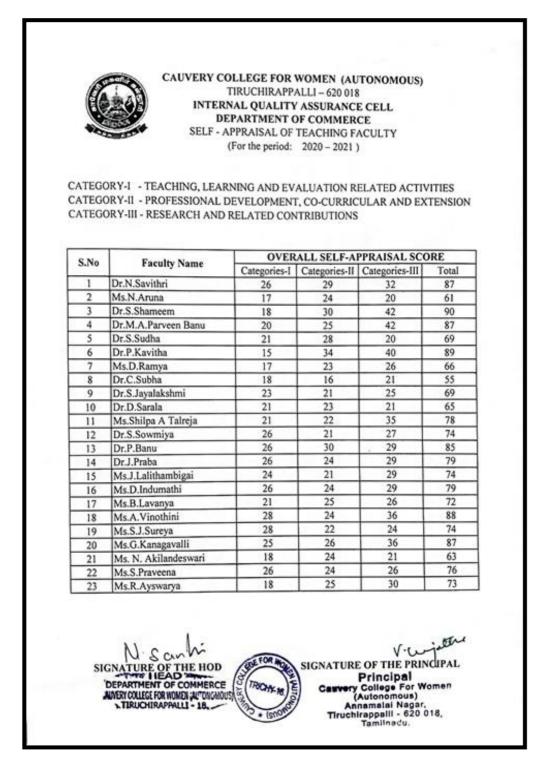

## **DEPARTMENT OF COMMERCE**

CAUVERY COLLEGE FOR WOMEN (AUTONOMOUS) TIRUCHIRAPPALLI - 620 018 INTERNAL QUALITY ASSURANCE CELL DEPARTMENT OF COMMERCE SELF - APPRAISAL OF TEACHING FACULTY (For the period: 2022 - 2023 ) CATEGORY-I - TEACHING, LEARNING AND EVALUATION RELATED ACTIVITIES CATEGORY-II - PROFESSIONAL DEVELOPMENT, CO-CURRICULAR AND EXTENSION CATEGORY-III - RESEARCH AND RELATED CONTRIBUTIONS OVERALL SELF-APPRAISAL SCORE S.No **Faculty Name** Total Categories-II Categories-III Dr.N.Savithri Ms.N.Aruna Dr.S.Shameem Dr.S.Sudha Dr.P.Kavitha Dr.D.Ramya Dr.C.Subha Dr.S.Jayalakshmi Dr.D.Sarala Ms.Shilpa A Talreja Dr.S.Sowmiya Dr.P.Banu Dr.J.Praba Ms.J.Lalithambigai Ms.D.Indumathi Ms.B.Lavanya Ms.A.Vinothini Ms.S.J.Sureya Ms.G.Kanagavalli Ms.S.Praveena - . Nisashi V.L ithe SIGNATURE OF THE PRINCIPAL Cauvery College For Women (Autonomous) SIGNATURE OF THE HOD EFOR DEPARTMENT OF COMMERCE Annsmalai Nagar, Annsmalai Nagar, Tiruchirappaili - 620 018. Tamilnadu. AUVERY COLLECT FOR WOMEN (ALTOREMOUS) TIPUCHIRAPPALLI - 15