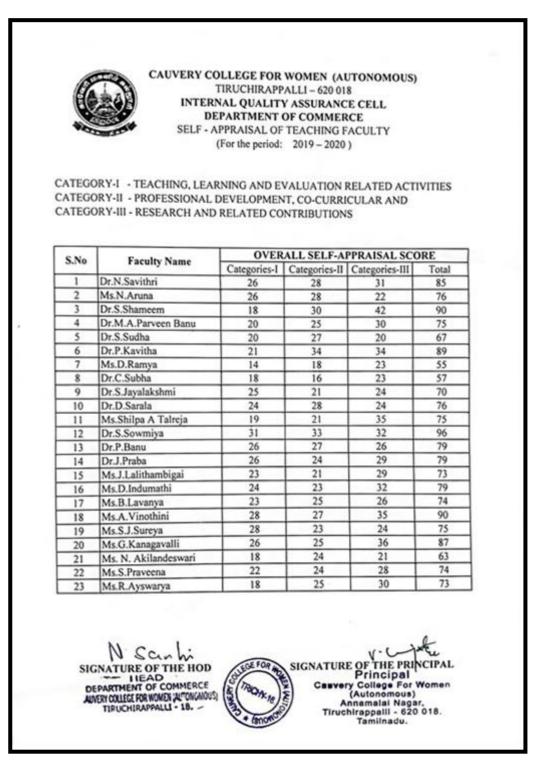

#### **DEPARTMENT OF COMMERCE**

NAAC Accreditation III Cycle : A Grade (CGPA 3.41 out of 4) Tiruchirappalli - 620018, Tamil Nadu, India

**CRITERION VI** 

NAAC - Cycle IV SSR

SELF APPRAISAL

## **DEPARTMENT OF COMMERCE**

CAUVERY COLLEGE FOR WOMEN (AUTONOMOUS) TIRUCHIRAPPALLI - 620 018 INTERNAL QUALITY ASSURANCE CELL DEPARTMENT OF COMMERCE SELF - APPRAISAL OF TEACHING FACULTY (For the period: 2022 - 2023 ) CATEGORY-I - TEACHING, LEARNING AND EVALUATION RELATED ACTIVITIES CATEGORY-II - PROFESSIONAL DEVELOPMENT, CO-CURRICULAR AND EXTENSION CATEGORY-III - RESEARCH AND RELATED CONTRIBUTIONS OVERALL SELF-APPRAISAL SCORE S.No **Faculty Name** Total Categories-II Categories-III Dr.N.Savithri Ms.N.Aruna Dr.S.Shameem Dr.S.Sudha Dr.P.Kavitha Dr.D.Ramya Dr.C.Subha Dr.S.Jayalakshmi Dr.D.Sarala Ms.Shilpa A Talreja Dr.S.Sowmiya Dr.P.Banu Dr.J.Praba Ms.J.Lalithambigai Ms.D.Indumathi Ms.B.Lavanya Ms.A.Vinothini Ms.S.J.Sureya Ms.G.Kanagavalli Ms.S.Praveena - . Nisashi V.L ithe SIGNATURE OF THE PRINCIPAL Cauvery College For Women (Autonomous) SIGNATURE OF THE HOD EFOR DEPARTMENT OF COMMERCE Annsmalai Nagar, Annsmalai Nagar, Tiruchirappaili - 620 018. Tamilnadu. AUVERY COLLECT FOR WOMEN (ALTOREMOUS) TIPUCHIRAPPALLI - 15